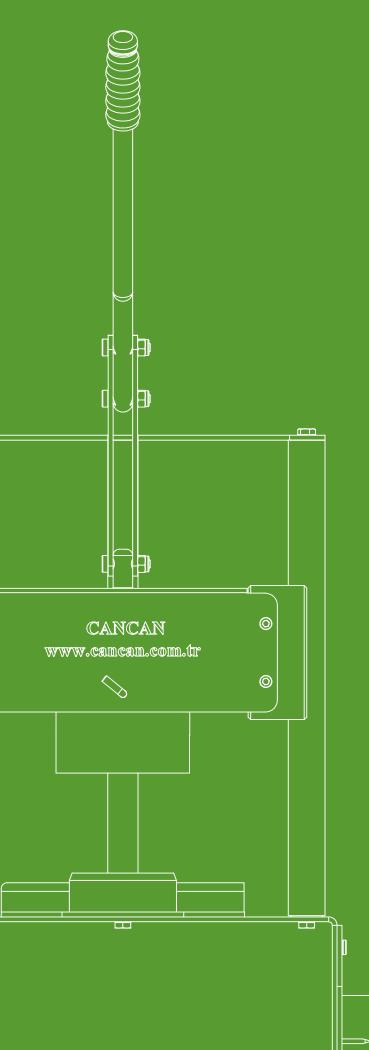

# **HOLD... PULL... RELEASE**

Pineapple peeler is designed to remove shell and core from pineapple fruit with a single movement without requiring much power in places such as hotels, restaurants, shopping centers, supermarkets and grocery stores.

#### 1 Polyethylene Slide

Pineapple is easily cut with help of specially designed oval structure of polyethylene green slides.

#### 2 Pushing Wedge Pin

It is a system designed to remove and clean the white pushing wedge easily from the machine.

### **SAFETY FIRST**

Safety pin on the left side of the pineapple machine is designed to prevent the machine's body from falling down after peeling pineapple. The easy-to-use pin keeps the body up by pushing forward with a single move.

#### **3** Blade Cover

There is a blade hanging device on the pineapple peeling machine. Thus the spare blade does not occupy much space.

#### (4) Soft Lines

The edges of the pineapple machine are made with a smooth transition to avoid any injuries. In this way, work accidents are minimized.

#### (5) Safety Pin

Safety pin on the left side of the pineapple machine is designed to prevent the machine's body from falling down after peeling the pineapple. The easy-to-use pin keeps the body up by pushing forward with a single move.

#### (6) Pushing Wedge

The pushing wedge that cuts the pineapple by pressing the top of the pineapple fruit is totally suitable to food standards.

Thanks to the blade structure which is compatible with the knife, it ensures cutting without loss. It can be easily cleaned.

#### 7) Stainless Steel Blade

The stainless blade has four different diameters depending on the size of the pineapples. Thus, it adapts to all different sizes of pineapples.

The blade is specially made and does not blunt except for impact. There are two different size blades in the body.

# **TECHNICAL SPECIFICATIONS**

Product Code: 0801
Product Name: Pineapple Peeler Machine

| 12,75 kg |
|----------|
| 37 cm    |
| 55 cm    |
| 65 cm    |
| 115 cm   |
|          |

246 cm

**Product Code:** 0801 - 1103