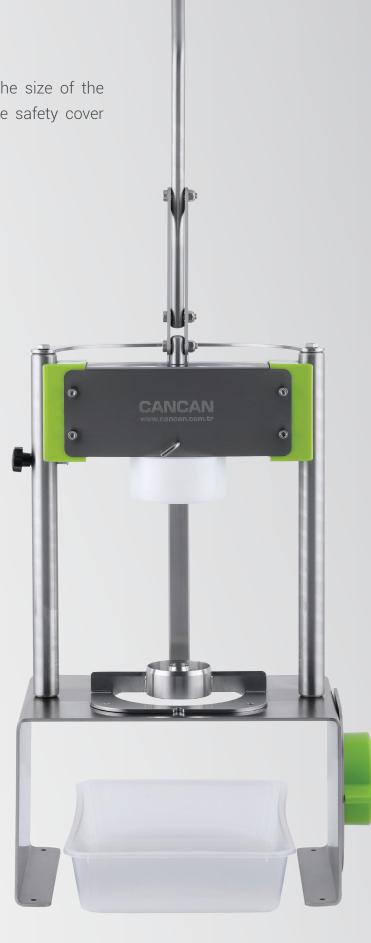

# **HOLD... PULL... RELEASE**

Pineapple peeler is designed to remove shell and core from pineapple fruit with a single movement without requiring much power in places such as hotels, restaurants, shopping centers, supermarkets and grocery stores.

#### 1 Polyethylene Slide

Pineapple is easily cut with help of specially designed oval structure of polyethylene green slides.

#### 2 Pushing Wedge Pin

It is a system designed to remove and clean the white pushing wedge easily from the machine.

### **SAFETY FIRST**

Safety pin on the left side of the pineapple machine is designed to prevent the machine's body from falling down after peeling pineapple. The easy-to-use pin keeps the body up by pushing forward with a single move.

#### **3** Blade Cover

There is a blade hanging device on the pineapple peeling machine. Thus the spare blade does not occupy much space.

#### (4) Soft Lines

The edges of the pineapple machine are made with a smooth transition to avoid any injuries. In this way, work accidents are minimized.

#### (5) Safety Pin

Safety pin on the left side of the pineapple machine is designed to prevent the machine's body from falling down after peeling the pineapple. The easy-to-use pin keeps the body up by pushing forward with a single move.

#### (6) Pushing Wedge

The pushing wedge that cuts the pineapple by pressing the top of the pineapple fruit is totally suitable to food standards.

Thanks to the blade structure which is compatible with the knife, it ensures cutting without loss. It can be easily cleaned.