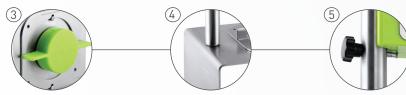

### **SAFETY FIRST**

Safety pin on the left side of the pineapple machine is designed to prevent the machine's body from falling down after peeling pineapple. The easy-to-use pin keeps the body up by pushing forward with a single move.

#### **3** Blade Cover

There is a blade hanging device on the pineapple peeling machine. Thus the spare blade does not occupy much space.

#### (5) Safety Pin

Safety pin on the left side of the pineapple machine is designed to prevent the machine's body from falling down after peeling the pineapple. The easy-to-use pin keeps the body up by pushing forward with a single move.