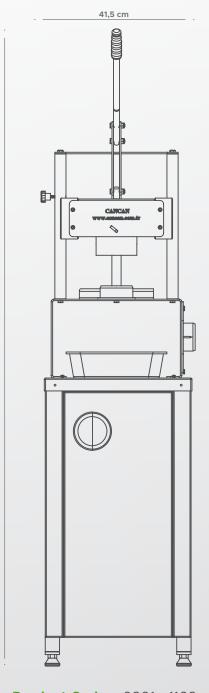

**Product Name:** Pineapple Peeler Machine With Stand

| Weight:          | 31,75 kg |
|------------------|----------|
| Width:           | 41,5 cm  |
| Depth:           | 65 cm    |
| Height Arm Down: | 147,5 cm |
| Height Arm Up:   | 246 cm   |