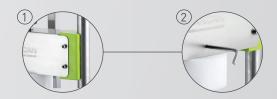

#### 1 Polyethylene Slide

Pineapple is easily cut with help of specially designed oval structure of polyethylene green slides.

#### 2 Pushing Wedge Pin

It is a system designed to remove and clean the white pushing wedge easily from the machine.