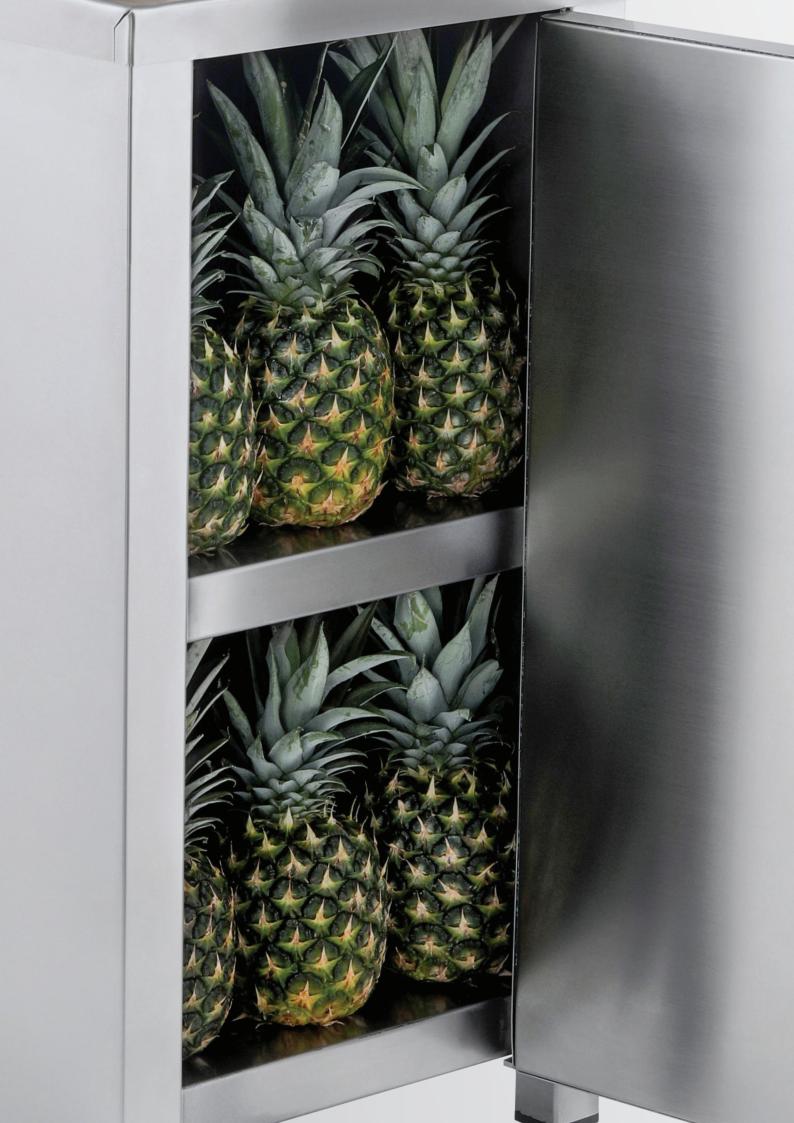

## STAINLESS STEEL STAND

The stainless stand that has two options, with and without shelves, is designed for storage of the pineapples. It does not slip on the floor due to the plastic bases that is located under the stand.