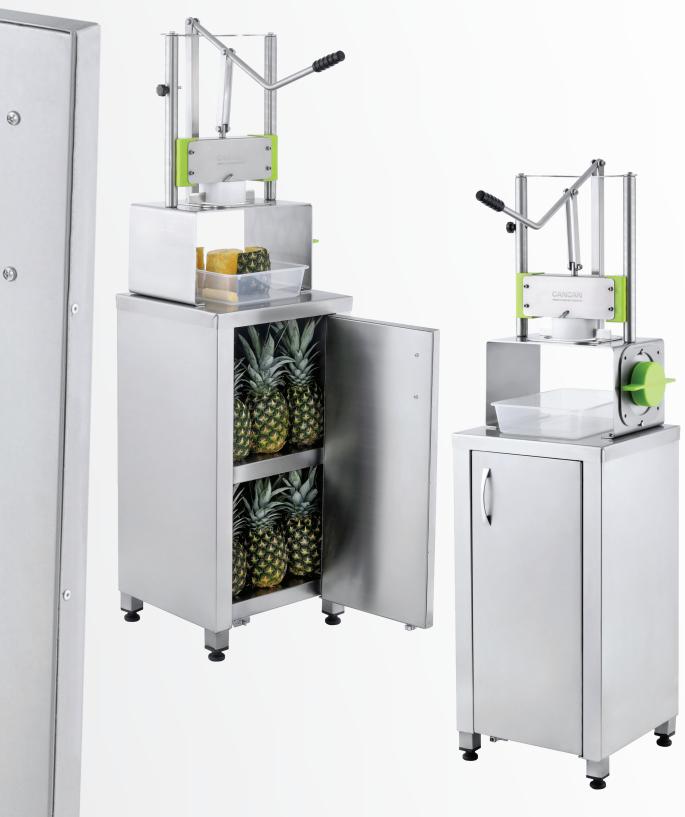

## STAINLESS STEEL STAND

The stainless stand that has two options, with and without shelves, is designed for storage of the pineapples. It does not slip on the floor due to the plastic bases that is located under the stand.

### Pineapple Peeler Machine