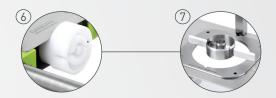

#### (6) Pushing Wedge

The pushing wedge that cuts the pineapple by pressing the top of the pineapple fruit is totally suitable to food standards.

Thanks to the blade structure which is compatible with the knife, it ensures cutting without loss. It can be easily cleaned.

#### 7) Stainless Steel Blade

The stainless blade has four different diameters depending on the size of the pineapples. Thus, it adapts to all different sizes of pineapples.

The blade is specially made and does not blunt except for impact. There are two different size blades in the body.