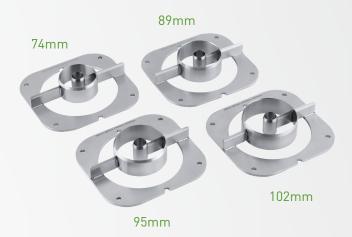

### **BLADE OPTIONS**

There are 4 different blade sizes depending on the size of the pineapple. The blades have a cover for safety. The safety cover prevents possible injuiry.

#### 7) Stainless Steel Blade

The stainless blade has four different diameters depending on the size of the pineapples. Thus, it adapts to all different sizes of pineapples.

The blade is specially made and does not blunt except for impact. There are two different size blades in the body.

# Blade Options According To Pineapple Diameters

Make Your Work Easier

0

### **BLADE SIZES**

Product Code: 0800.01

| Blade Diameter       | <b>Ø</b> 74 mm  |
|----------------------|-----------------|
| Core Diameter        | <b>Ø</b> 25 mm  |
| Max Product Diameter | <b>Ø</b> 150 mm |
| Pineapple Pieces Box | 10-12 Pcs       |

Product Code: 0800.02

| Blade Diameter                          | <b>Ø</b> 89 mm  |
|-----------------------------------------|-----------------|
| Core Diameter                           | <b>Ø</b> 25 mm  |
| Max Product Diameter                    | <b>Ø</b> 150 mm |
| Pineapple Pieces Box                    | 8-10 Pcs        |
| *************************************** |                 |

Product Code: 0800.03

| Blade Diameter       | <b>Ø</b> 95 mm  |
|----------------------|-----------------|
| Core Diameter        | <b>Ø</b> 25 mm  |
| Max Product Diameter | <b>Ø</b> 150 mm |
| Pineapple Pieces Box | 6-8 Pcs         |

Product Code: 0800.04

| Blade Diameter       | <b>Ø</b> 102 mm |
|----------------------|-----------------|
| Core Diameter        | <b>Ø</b> 25 mm  |
| Max Product Diameter | <b>Ø</b> 150 mm |
| Pineapple Pieces Box | 5-6 Pcs         |