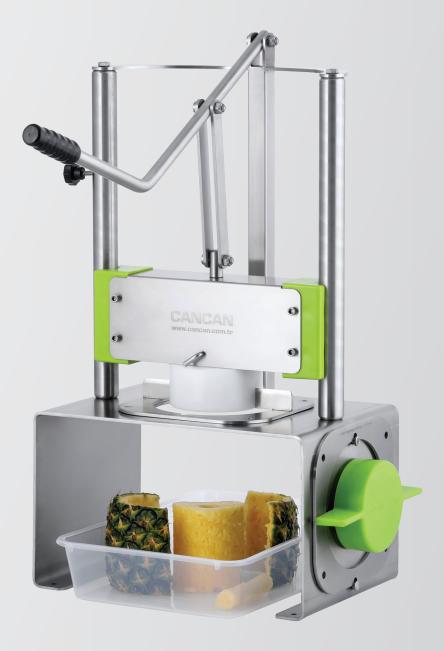

#### 1 Polyethylene Slide

Pineapple is easily cut with help of specially designed oval structure of polyethylene green slides.

#### 2 Pushing Wedge Pin

It is a system designed to remove and clean the white pushing wedge easily from the machine.

#### **3** Blade Cover

There is a blade hanging device on the pineapple peeling machine. Thus the spare blade does not occupy much space.

#### (4) Soft Lines

The edges of the pineapple machine are made with a smooth transition to avoid any injuries. In this way, work accidents are minimized.

#### (5) Safety Pin

Safety pin on the left side of the pineapple machine is designed to prevent the machine's body from falling down after peeling the pineapple. The easy-to-use pin keeps the body up by pushing forward with a single move.

#### (6) Pushing Wedge

The pushing wedge that cuts the pineapple by pressing the top of the pineapple fruit is totally suitable to food standards.

Thanks to the blade structure which is compatible with the knife, it ensures cutting without loss. It can be easily cleaned.

#### 7) Stainless Steel Blade

The stainless blade has four different diameters depending on the size of the pineapples. Thus, it adapts to all different sizes of pineapples.

The blade is specially made and does not blunt except for impact. There are two different size blades in the body.