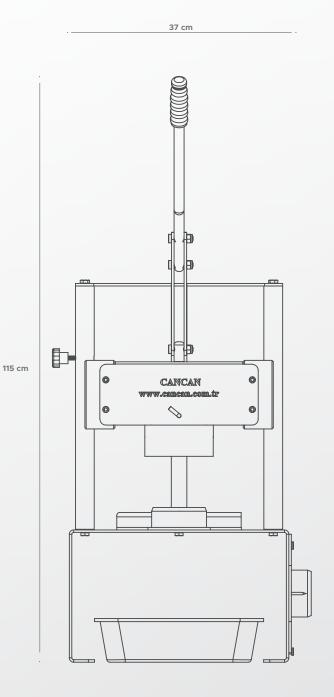

# **TECHNICAL SPECIFICATIONS**

Product Code: 0801
Product Name: Pineapple Peeler Machine

| 12,75 kg |
|----------|
| 37 cm    |
| 55 cm    |
| 65 cm    |
| 115 cm   |
|          |

246 cm

**Product Code:** 0801 - 1103