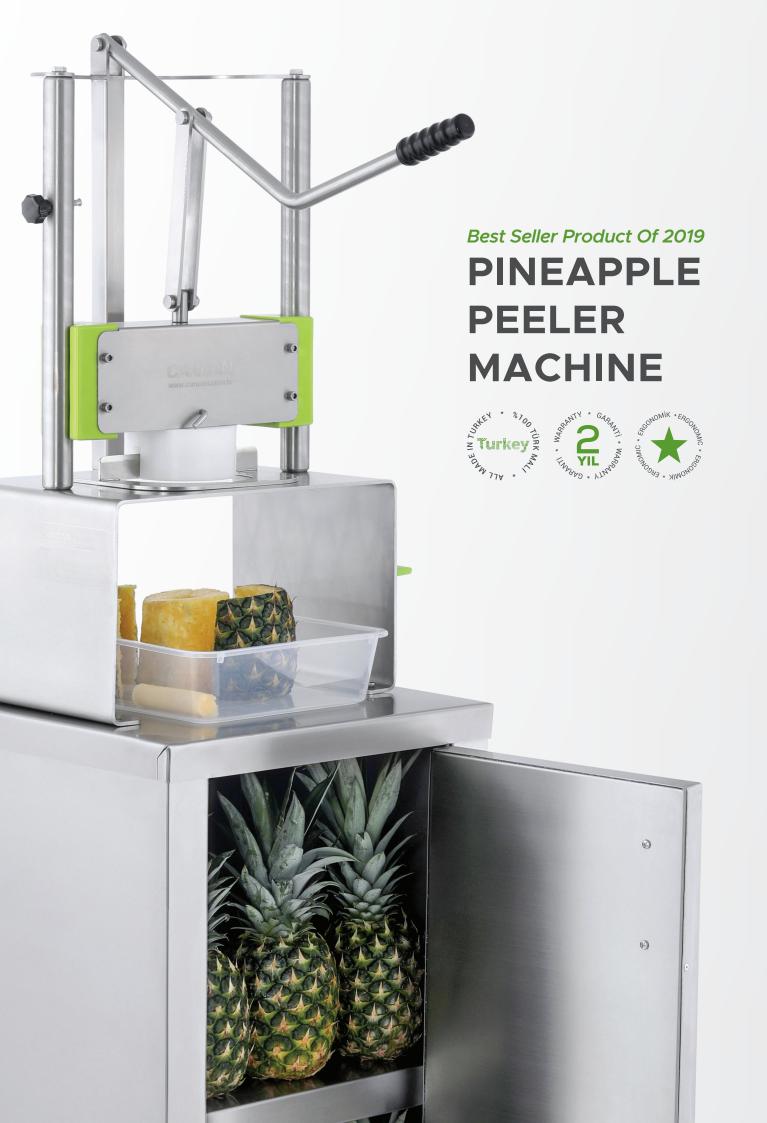

### Very Easy To Cut Pineapple

# **HOLD... PULL... RELEASE**

Pineapple peeler is designed to remove shell and core from pineapple fruit with a single movement without requiring much power in places such as hotels, restaurants, shopping centers, supermarkets and grocery stores.