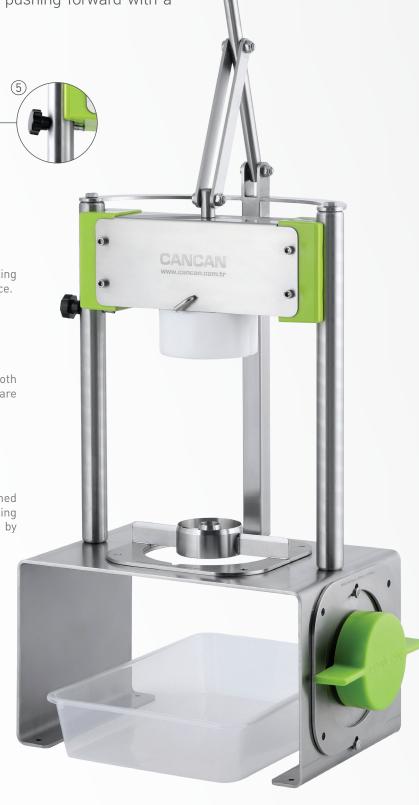

# **HOLD... PULL... RELEASE**

Pineapple peeler is designed to remove shell and core from pineapple fruit with a single movement without requiring much power in places such as hotels, restaurants, shopping centers, supermarkets and grocery stores.

#### 1 Polyethylene Slide

Pineapple is easily cut with help of specially designed oval structure of polyethylene green slides.

#### 2 Pushing Wedge Pin

It is a system designed to remove and clean the white pushing wedge easily from the machine.

### **SAFETY FIRST**

Safety pin on the left side of the pineapple machine is designed to prevent the machine's body from falling down after peeling pineapple. The easy-to-use pin keeps the body up by pushing forward with a single move.

#### **3** Blade Cover

There is a blade hanging device on the pineapple peeling machine. Thus the spare blade does not occupy much space.

#### (4) Soft Lines

The edges of the pineapple machine are made with a smooth transition to avoid any injuries. In this way, work accidents are minimized.

#### (5) Safety Pin

Safety pin on the left side of the pineapple machine is designed to prevent the machine's body from falling down after peeling the pineapple. The easy-to-use pin keeps the body up by pushing forward with a single move.